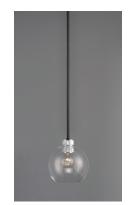

## PRODUCT DESCRIPTION

Machined and knurled sockets are finished in Brushed Aluminum which gives stark contrast to the Black round tube frames. Heavy weight Clear hand-blown glass spheres adds scale to this industrial classic.

## GLASS

Clear CL