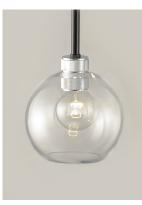

## PRODUCT DESCRIPTION

Machined and knurled sockets are finished in Brushed Aluminum which gives stark contrast to the Black round tube frames. Heavy weight Clear hand-blown glass spheres adds scale to this industrial classic.

# LAMPING

INPUT VOLTAGE : 120V

BULB : 1 x 60W Incandescent E26 Medium, 60W Total

BULB INCLUDED : (Not Included)

DIMMABLE : Yes