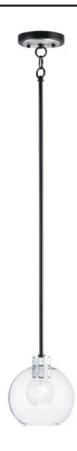

## PRODUCT DESCRIPTION

Machined and knurled sockets are finished in Brushed Aluminum which gives stark contrast to the Black round tube frames. Heavy weight Clear hand-blown glass spheres adds scale to this industrial classic.

# **MEASUREMENTS**

DIMENSION : 7.25" L x 7.25" W x 8.5" H

MAX OAH : 56" OAH

CANOPY : 5" W x 0.75" H x 5" L

HANGING WEIGHT : 3.15 lb